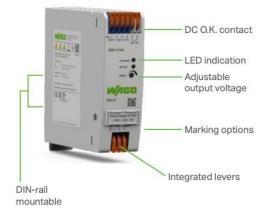

## **New ECO 2 Series Power Supplies**

Save space, save energy costs

The NEW Eco 2 Power Supply comes with convenient marking options, LED indications, DC O.K. contacts, adjustable output voltage. At just 38 mm wide, the slim-style power supplies maximize space in your control cabinet.

Pushin CAGE CLAMP® technology with integrated levers allow for tool-free installation. This new device is also extremely reliable and reduces energy costs with a high efficiency rating of up to 90%.

- MTBF of >1,000,000 hrs
- Wide operating temperature range of -25 ° C ... +70 ° C
- OVC III (2000m), OVC II (5000m); suitable for use in high altitudes
- Approvals in accordance with UL 6010-2-201 and UL 121201