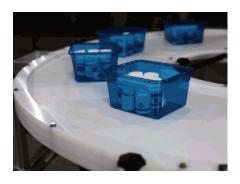

## C<sup>3</sup> Compact Curve Conveyor

Maintains positioning accuracy through turns

Designed with a low-profile frame, the <u>C3 brings</u> <u>innovation to belted conveyor systems</u> with a patented curved belt and drive system. This unique construction offers smooth curves for delicate materials and products while maintaining positioning accuracy through turns, and small pulleys ensure smooth transfers for products as small as 2 inches.

Unlike traditional 90° transfers, the C<sup>3</sup> conveyor keeps the leading edge consistent through the curve to ensure products are correctly positioned for the next step down

the processing line. The simplified configuration also eliminates the need for straight infeed and outfeed conveyors, which are required in modular belted curves.

More about C3 Conveyor